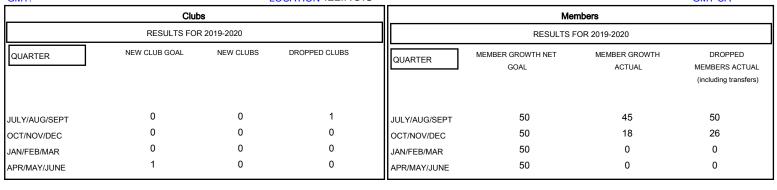

## District 1 BK

GMT: LOCATION ILLINOIS GMT CA

| DROPPED CLUBS: 1  DROPPED MEMBERS |    | 28 CLUBS OF 65 ADDED 1 OR MORE<br>NEW MEMBERS | GENDER DISTRIE  MALE  FEMALE    | 3UTION<br>1,488 (77.26%)<br>438 (22.74%) |     |
|-----------------------------------|----|-----------------------------------------------|---------------------------------|------------------------------------------|-----|
| DECEASED                          | 9  | CLICK HERE FOR CUMULATIVE  MEMBERSHIP DATA    | TOTAL FAMILY UNIT MEMBERS       |                                          | 287 |
| CLUB CANCELLED                    | 0  |                                               | FAMILY MEMBERS PAYING HALF DUES |                                          | 147 |
| OTHER                             | 67 |                                               |                                 |                                          | 147 |
| TOTAL                             | 76 |                                               |                                 |                                          |     |