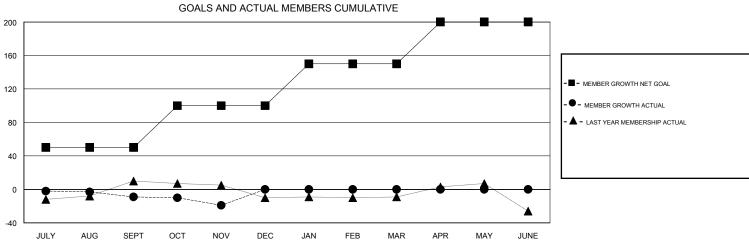

## District 1 BK

GMT: LOCATION ILLINOIS GMT CA

| DROPPED CLUBS: 1  DROPPED MEMBERS |    | 28 CLUBS OF 65 ADDED 1 OR MORE<br>NEW MEMBERS | GENDER DISTRIE  MALE  FEMALE    | 3UTION<br>1,488 (77.26%)<br>438 (22.74%) |     |
|-----------------------------------|----|-----------------------------------------------|---------------------------------|------------------------------------------|-----|
| DECEASED                          | 9  | CLICK HERE FOR CUMULATIVE  MEMBERSHIP DATA    | TOTAL FAMILY UNIT MEMBERS       |                                          | 287 |
| CLUB CANCELLED                    | 0  |                                               | FAMILY MEMBERS PAYING HALF DUES |                                          | 147 |
| OTHER                             | 67 |                                               |                                 |                                          | 147 |
| TOTAL                             | 76 |                                               |                                 |                                          |     |